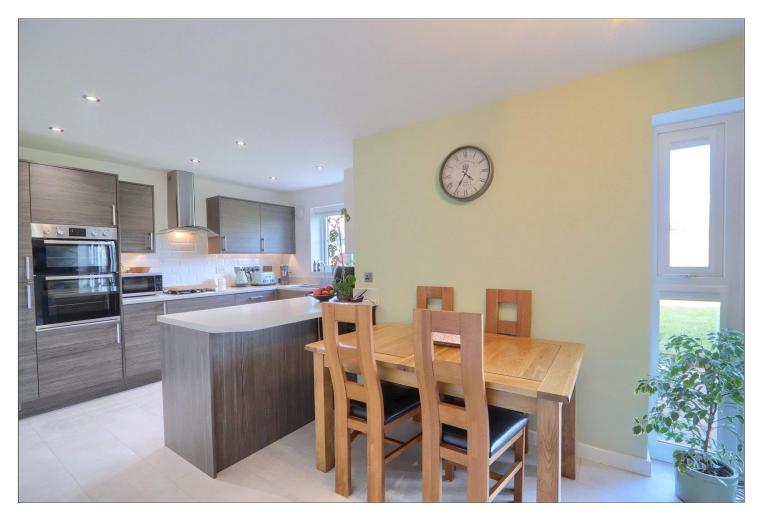

With over 1,250 sq. ft of on point fabulously presented living accommodation that comprises spacious entrance hall with cloakroom/WC, modern kitchen with breakfast bar, living area with French doors and lounge on the ground floor. The first floor has a large landing, master bedroom with modern en-suite, three further double bedrooms and a modern bathroom.

## **GROUND FLOOR**

LIVING ROOM - 2.97m x 5.19m (9'9" x 17')

KITCHEN/DINING - 3.78m x 8.23m (12'5" x 27')

CLOAKROOM/WC - 0.98m x 1.45m (3'3" x 4'9")

HALL - 2.08m x 4.50m (6'10" x 14'9")

GARAGE - 2.73m x 5.90m (8'11" x 19'4")