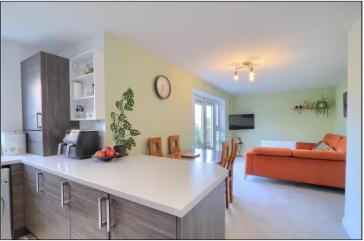

With over 1,250 sq. ft of on point fabulously presented living accommodation that comprises spacious entrance hall with cloakroom/WC, modern kitchen with breakfast bar, living area with French doors and lounge on the ground floor. The first floor has a large landing, master bedroom with modern en-suite, three further double bedrooms and a modern bathroom.

## **GROUND FLOOR**

LIVING ROOM - 2.97m x 5.19m (9'9" x 17')

KITCHEN/DINING - 3.78m x 8.23m (12'5" x 27')

CLOAKROOM/WC - 0.98m x 1.45m (3'3" x 4'9")

HALL - 2.08m x 4.50m (6'10" x 14'9")

GARAGE - 2.73m x 5.90m (8'11" x 19'4")