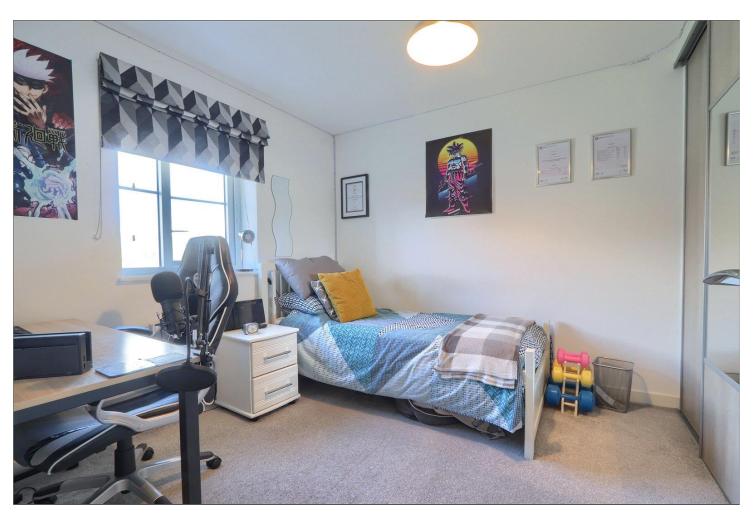

## **FIRST FLOOR**

BEDROOM ONE - 3.05m x 4.97m (10' x 16'4")

EN-SUITE - 2.08m x 2.15m (6'10" x 7'1")

BEDROOM TWO - 3.96m x 4.06m (13' x 13'4")

BEDROOM THREE - 2.91m x 3.74m (9'7" x 12'3")

BEDROOM FOUR - 2.71m x 2.81m (8'11" x 9'3")