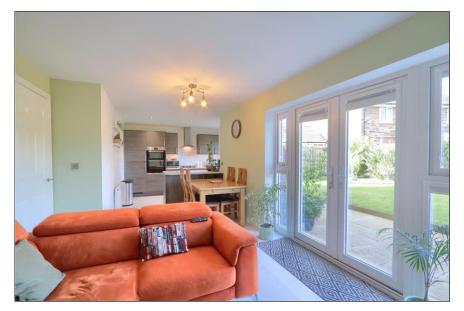

With over 1,250 sq. ft of on point fabulously presented living accommodation that comprises spacious entrance hall with cloakroom/WC, modern kitchen with breakfast bar, living area with French doors and lounge on the ground floor. The first floor has a large landing, master bedroom with modern en-suite, three further double bedrooms and a modern bathroom.

## **GROUND FLOOR**

LIVING ROOM - 2.97m x 5.19m (9'9" x 17')

KITCHEN/DINING - 3.78m x 8.23m (12'5" x 27')

CLOAKROOM/WC - 0.98m x 1.45m (3'3" x 4'9")

HALL - 2.08m x 4.50m (6'10" x 14'9")

GARAGE - 2.73m x 5.90m (8'11" x 19'4")