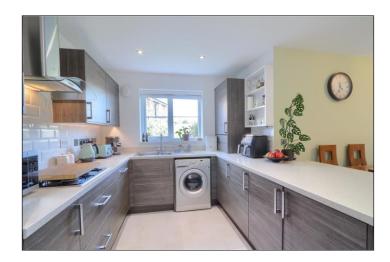

With over 1,250 sq. ft of on point fabulously presented living accommodation that comprises spacious entrance hall with cloakroom/WC, modern kitchen with breakfast bar, living area with French doors and lounge on the ground floor. The first floor has a large landing, master bedroom with modern en-suite, three further double bedrooms and a modern bathroom.

## **GROUND FLOOR**

LIVING ROOM - 2.97m x 5.19m (9'9" x 17')

KITCHEN/DINING - 3.78m x 8.23m (12'5" x 27')

CLOAKROOM/WC - 0.98m x 1.45m (3'3" x 4'9")

HALL - 2.08m x 4.50m (6'10" x 14'9")

GARAGE - 2.73m x 5.90m (8'11" x 19'4")