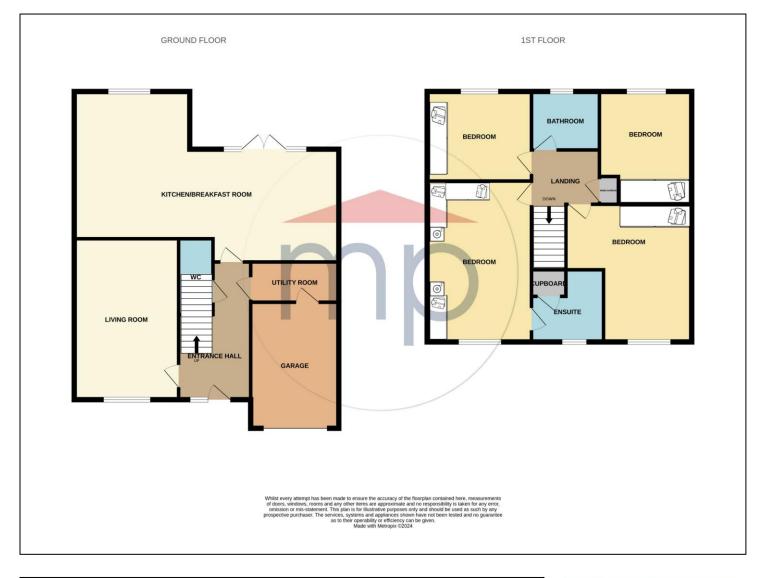

## **GROUND FLOOR**

LIVING ROOM - 2.97m x 5.19m (9'9" x 17')

KITCHEN/DINING - 3.78m x 8.23m (12'5" x 27')

CLOAKROOM/WC - 0.98m x 1.45m (3'3" x 4'9")

HALL - 2.08m x 4.50m (6'10" x 14'9")

GARAGE - 2.73m x 5.90m (8'11" x 19'4")

## **FIRST FLOOR**

BEDROOM ONE - 3.05m x 4.97m (10' x 16'4")

EN-SUITE - 2.08m x 2.15m (6'10" x 7'1")

BEDROOM TWO - 3.96m x 4.06m (13' x 13'4")

BEDROOM THREE - 2.91m x 3.74m (9'7" x 12'3")

BEDROOM FOUR - 2.71m x 2.81m (8'11" x 9'3")

BATHROOM - 1.70m x 2.35m (5'7" x 7'9")

AGENTS REF: - LJ/LS/STO240305/03052024

Council Tax Band: E Tenure: Freehold

TO VIEW: Contact our Stockton office on

Tel: 01642 355000

to view: Tel:  $01642\ 355000$ 

17 High Street, Stockton-on-Tees, Cleveland, TS18 1SP